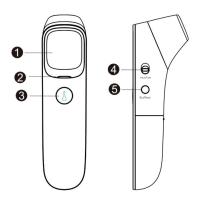

#### Structure

LCD display screen
Indicator
Power button / Measure button
Adult mode / Child mode
Mode button (Forehead / Ear / Object)